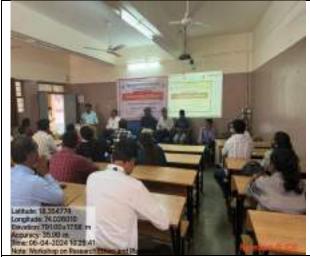

Activity 2: Workshop on Research Ethics and Plagiarism

Date: 6th April 2024

Venue: Waghire College of Arts Commerce, Saswad

Resource Person: Dr. Brijesh Tambe

Participants: 31 students

#### Overview

Dr. Brijesh Tambe was invited to Waghire College to conduct a workshop on research ethics and plagiarism. The workshop aimed to educate students about the importance of ethical practices in research and the consequences of plagiarism.

#### Workshop Report: One-Day Workshop on Research Ethics and Plagiarism

The One-Day Workshop on Research Ethics and Plagiarism, held on Saturday, 06th April, 2024, at Waghire College of Arts, Commerce, and Science, Saswad, Pune, was a significant event aimed at nurturing a culture of integrity and ethical conduct among Ph.D. scholars. Organized by the Internal Quality Assurance Cell (IQAC) and the Academic Research Cell, the workshop brought together 33 Ph.D. students for a day of insightful discussions and learning.