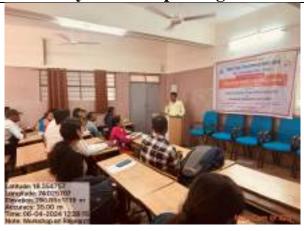

Activity 1: Six-Monthly Presentations and Guidance for Ph.D. Students

Date: 23rd March 2024

Venue: C T Bora College, Shirur Resource Person: Dr. Sanjay Zagade

Overview

Dr. Sanjay Zagade was invited to C T Bora College as a part of the faculty exchange program to provide six-monthly presentations and guidance to Ph.D. students. This session was organized to facilitate research progress and provide scholarly insights to the doctoral candidates.

Date: 23rd March 2024

Venue: C.T.Bora College, Shirur