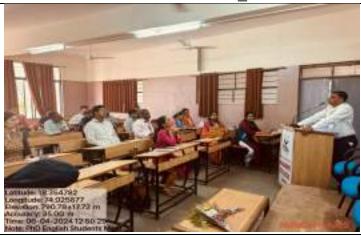

#### Workshop Report: One-Day Workshop on Research Ethics and Plagiarism

The One-Day Workshop on Research Ethics and Plagiarism, held on Saturday, 06th April, 2024, at Waghire College of Arts, Commerce, and Science, Saswad, Pune, was a significant event aimed at nurturing a culture of integrity and ethical conduct among Ph.D. scholars. Organized by the Internal Quality Assurance Cell (IQAC) and the Academic Research Cell, the workshop brought together 33 Ph.D. students for a day of insightful discussions and learning.

## Waghire College of Arts, Commerce and Science, Saswad, Pune

One Day Workshop on 'Research Ethics, and Plagiarism'

**Date** : 06<sup>th</sup> April 2024

**One Day Workshop Inauguration** 

Dr Hanumant Lokhande\_ Session I