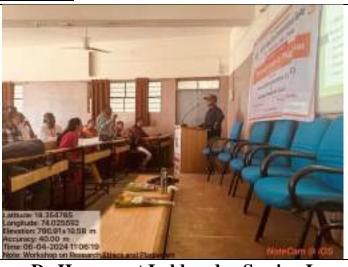

#### Sessions I:

In Session I, Dr. Hanumant Lokhande delivered a compelling presentation on the responsibilities and integrity expected from research scholars. He highlighted the ethical considerations inherent in the research process, emphasizing the importance of honesty, transparency, and accountability. Through engaging discussions and real-life examples, Dr. Lokhande underscored the ethical imperative of conducting research with integrity and adherence to scholarly principles.

#### Session II:

Session II, led by Dr. Brijesh Tambe from C.T. Bora College, Shirur, focused on plagiarism ethics and prevention strategies. Dr. Tambe elucidated the various forms of plagiarism, ranging from direct copying to self-plagiarism, and discussed the ethical implications of academic misconduct. He provided practical tips and tools for identifying and avoiding plagiarism, empowering participants to uphold academic integrity in their research endeavors. The anchoring duties were expertly carried out by Ph.D. students Sweta Thakkar and Dipali Malusare, while vote of thanks were presented by Tukaram Patil and Arvind Kute.

## Waghire College of Arts, Commerce and Science, Saswad, Pune

One Day Workshop on 'Research Ethics, and Plagiarism'

**Date** : 06<sup>th</sup> April 2024

**One Day Workshop Inauguration** 

Dr Hanumant Lokhande\_ Session I

Dr Brijesh Tambe Session II

**Dr Sanjay Zagade Discussion** 

Ph D Students elaborating their views

Ph D Students elaborating their views