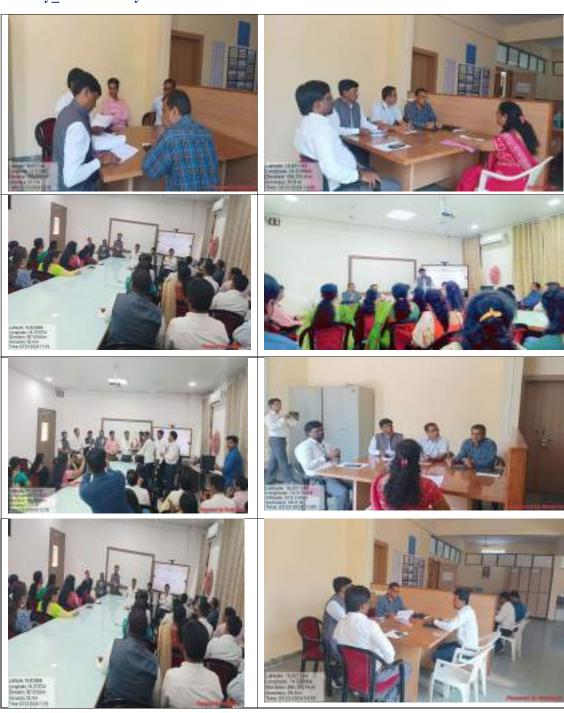

## Waghire College of Arts, Commerce and Science, Saswad, Pune

One Day Workshop on 'Research Ethics, and Plagiarism'

**Date** : 06<sup>th</sup> April 2024

**One Day Workshop Inauguration** 

Dr Hanumant Lokhande\_ Session I

Dr Brijesh Tambe Session II

**Dr Sanjay Zagade Discussion** 

Ph D Students elaborating their views

Ph D Students elaborating their views