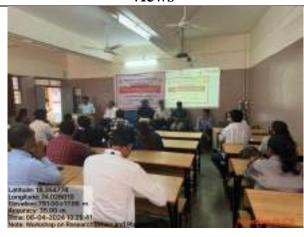

#### Workshop Report: One-Day Workshop on Research Ethics and Plagiarism

The One-Day Workshop on Research Ethics and Plagiarism, held on Saturday, 06th April, 2024, at Waghire College of Arts, Commerce, and Science, Saswad, Pune, was a significant event aimed at nurturing a culture of integrity and ethical conduct among Ph.D. scholars. Organized by the Internal Quality Assurance Cell (IQAC) and the Academic Research Cell, the workshop brought together 33 Ph.D. students for a day of insightful discussions and learning.

In the introductory speech, Dr. Sanjay Zagade underscored the paramount importance of research ethics and plagiarism awareness in academic pursuits. He emphasized the workshop's objectives, including, Promoting Ethical Conduct, Fostering Integrity., Preventing Plagiarism, Raising Awareness

Dr. Subash Wavhal & Dr. Sampat Jagadale Vice Principles inaugurated the workshop and stressed on the significance of maintaining integrity and honesty in scholarly endeavors, emphasizing that ethical conduct is fundamental to the advancement of knowledge and academic excellence