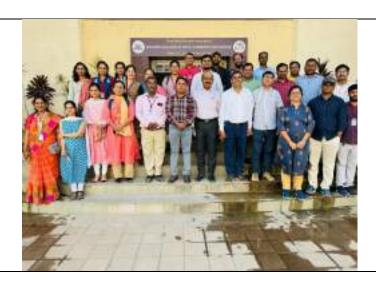

#### Workshop Report: One-Day Workshop on Research Ethics and Plagiarism

The One-Day Workshop on Research Ethics and Plagiarism, held on Saturday, 06th April, 2024, at Waghire College of Arts, Commerce, and Science, Saswad, Pune, was a significant event aimed at nurturing a culture of integrity and ethical conduct among Ph.D. scholars. Organized by the Internal Quality Assurance Cell (IQAC) and the Academic Research Cell, the workshop brought together 33 Ph.D. students for a day of insightful discussions and learning.

The One-Day Workshop on Research Ethics and Plagiarism served as a catalyst for promoting effical conduct and integrity among Ph.D. scholars. Dr Sandip Rathos, ARC, Dr Kishor Lipare Coordinator of Commerce Ph.D. Research centre and Dr Bajrang Shinde Coordinator of Chemistry Ph.D. Research centre were preset for the workshop.